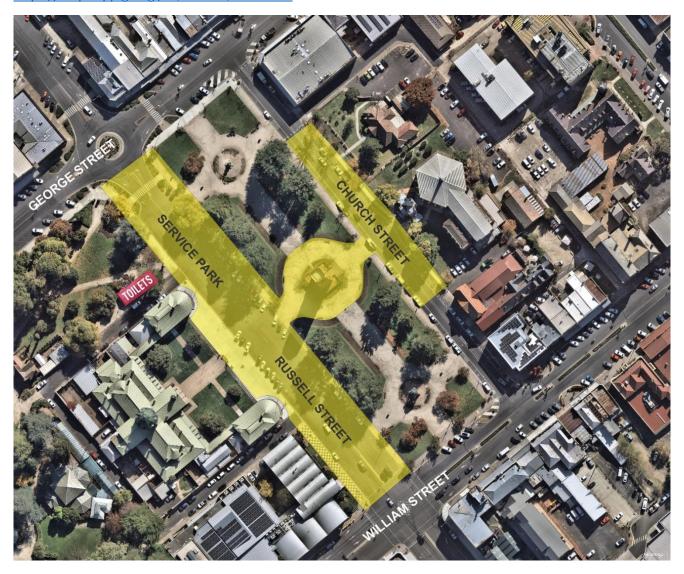

### **SERVICE PARK**

The Service Park is in the centre of Bathurst in Russell Street outside the Courthouse. The Service Park opens at 7am on Saturday Morning and please be mindful that Spectators have been invited to come and watch the cars assemble in readiness for a day of rallying. The first car leaves the Service Park at 8:45am

The ENTRY and EXIT of the Service Park is at the Western end at GEORGE STREET. You MUST use the Roundabout ONLY as the other end of the Service Park will be closed to traffic.

Competitors who have been allocated space in Church Street will need to exit their area and enter the main Service Park for TIME CONTROL OUT and REGROUP.

There is NO Time Control for SERVICE IN – You can proceed straight to your service bay.

Service Bays have been designated for each team and Crews are reminded that there is limited space and you **MUST** adhere to your allocated service bay. Service bay allocation maps will be provided in your competitor bag and released on SPORTITY in a separate document.