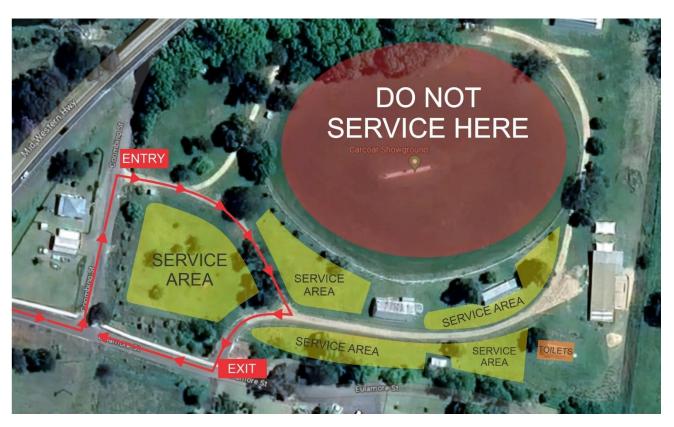

## RSV1/RSV3 - REMOTE SERVICE PARK - CARCOAR

RSV1 - First Car Due: 10:08am RSV3 - First Car Due: 2:45pm

**SERVICE TIME ALLOWED: 10 MINUTES** 

The Remote Service Park (RSV1 and RSV3) is located in the Historic township of Carcoar at Carcoar Showground. Please service in the designated Service Areas shown on the Diagram below. DO NOT service on the Showground Oval. Toilets are located on the eastern side of the showground.

https://maps.app.goo.gl/v8MchPp116Xnz8iE9

The Remote Service Park is located approximately 650m from Spectator Point 2. Once your car leaves the Remote Service Park, you should have enough time to travel to the Spectator Point, watch your car pass and then travel to the next Remote Service – BUT, don't dawdle or watch 20 cars, there isn't that much time!