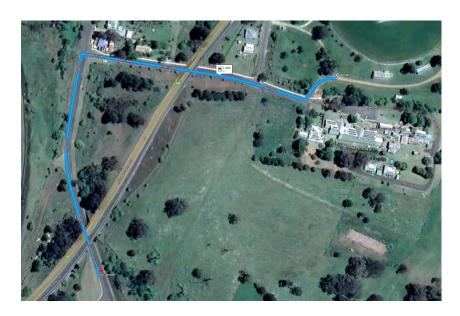

### Russell Street Bathurst to Carcoar Showground Remote Service

53

**Kilometers** 

18 Waypoints

53 Fuel Range After this Service at the Carcoar Showground is the Opportunity to Spectate at the Spectator Point which is 600m away.