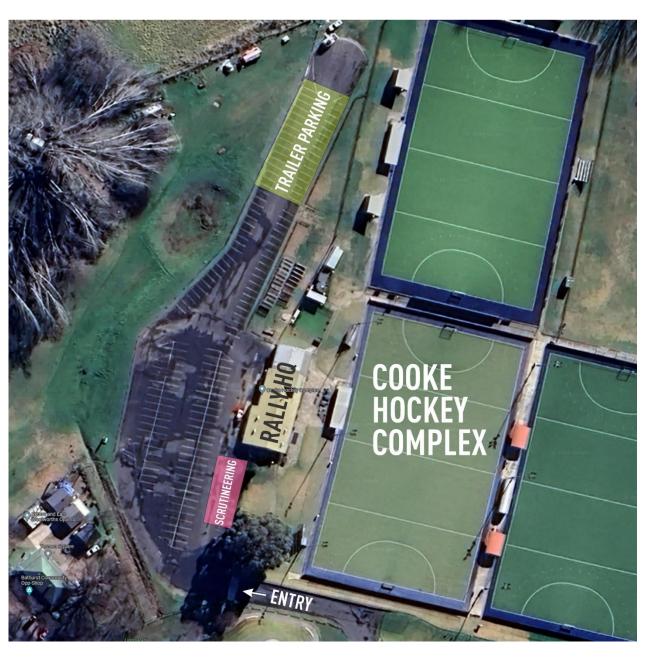

# **RALLY HQ**

Rally HQ is located at the Cooke Hockey Complex on Lions Club Dr, Kelso NSW 2795.

https://maps.app.goo.gl/GipSNCeH9JKZv3Q99

### TRAILER PARKING

There is limited space in the Service Park and ALL Car Trailers MUST be parked at the rear of the Cooke Hockey Complex (Rally HQ) if you do not have your own parking. There are bollards that can be used to lock trailers.

### **SCRUTINEERING AREA**

For those teams that are being Scrutineered at the event (booking essential), the Scrutineering area is at the entrance to Rally HQ at the Cooke Hockey Complex. To book Scrutineering, please email the event secretary.