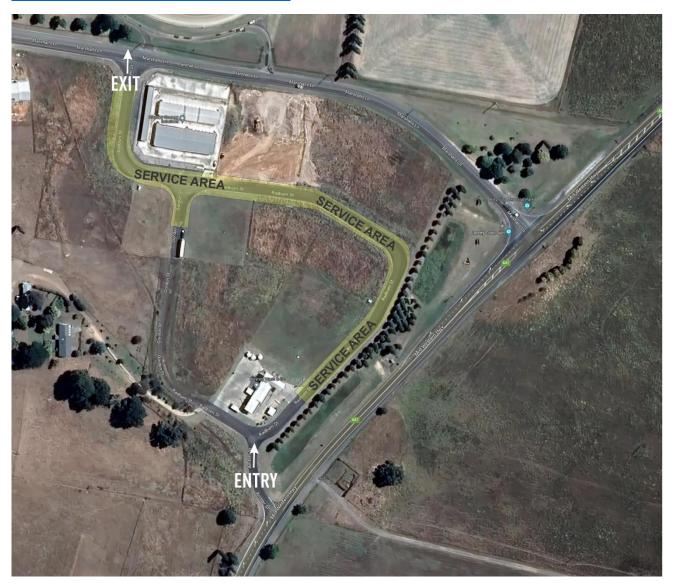

# RSV2/RSV4 - REMOTE SERVICE PARK - BLAYNEY

RSV2 - First Car Due: 11:30am RSV4 - First Car Due: 4:05pm

**SERVICE TIME ALLOWED: 10 MINUTES** 

The Remote Service Park (RSV2 and RSV4) is located in Radburn Street, Blayney near the Truck Wash on the way back into Bathurst. Please service in the designated Service Areas shown on the Diagram below. Service ON THE ROAD, DO NOT service on any grass areas on the verge or side of the road.

https://maps.app.goo.gl/iiHz5gqCvy8WEonMA

Public Toilets are in Blayney at Carrington Park on the corner of Church Street and Osman Street.

https://maps.app.goo.gl/ypjiMZ8iUE37n3s69